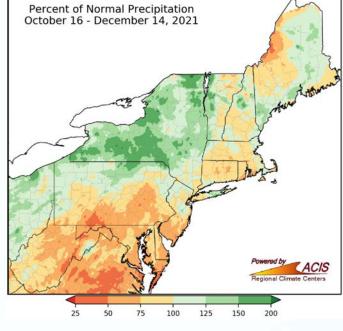

1.19  | 0.85 | 0.00 | 0.00 |
| Last Week<br>12-07-2021                 | 88.83 | 9.13  | 1.19  | 0.85 | 0.00 | 0.00 |
| 3 Month's Ago<br>09-14-2021             | 85.14 | 8.77  | 5.29  | 0.80 | 0.00 | 0.00 |
| Start of<br>Calendar Year<br>12-29-2020 | 77.60 | 18.77 | 3.63  | 0.00 | 0.00 | 0.00 |
| Start of<br>Water Year<br>09-28-2021    | 90.30 | 6.56  | 2.35  | 0.80 | 0.00 | 0.00 |
| One Year Ago<br>12-15-2020              | 60.32 | 22.80 | 16.44 | 0.44 | 0.00 | 0.00 |

The Drought Monitor focuses on broad-scale conditions.
Local conditions may vary. For more information on the
Drought Monitor, go to https://droughtmonitor.unl.edu/About.aspx

Author: David Simeral Western Region

Western Regional Climate Center









droughtmonitor.unl.edu



### Precipitation





## Precipitation











#### 30 Day SPI 11/15/2021 - 12/14/2021 3 2.5 2 1.5 1 0 -1 -1.5 -2 -2.5 -3

# Standardized Precipitation Index

Generated 12/15/2021 at HPRCC using provisional data.

NOAA Regional Climate Centers





Generated 12/15/2021 at HPRCC using provisional data.

NOAA Regional Climate Centers

#### Streamflow





#### Groundwater





#### Precipitation Forecast





#### Short-term Outlooks













## Monthly Outlooks





#### Seasonal Precipitation Outlook Valid: Jan-Feb-Mar 2022 Issued: December 16, 2021 Above Equal Chances Above Below Below Probability (Percent Chance) Equal **Below Normal** Chances Leaning 33-40% Leaning Above 40-50% 50-60% 50-60% Likely Likely Below 80-90% 80-90% 90-100% 90-100%

## Three-Month Outlooks





#### **Contact Information**

nrcc@cornell.edu

###