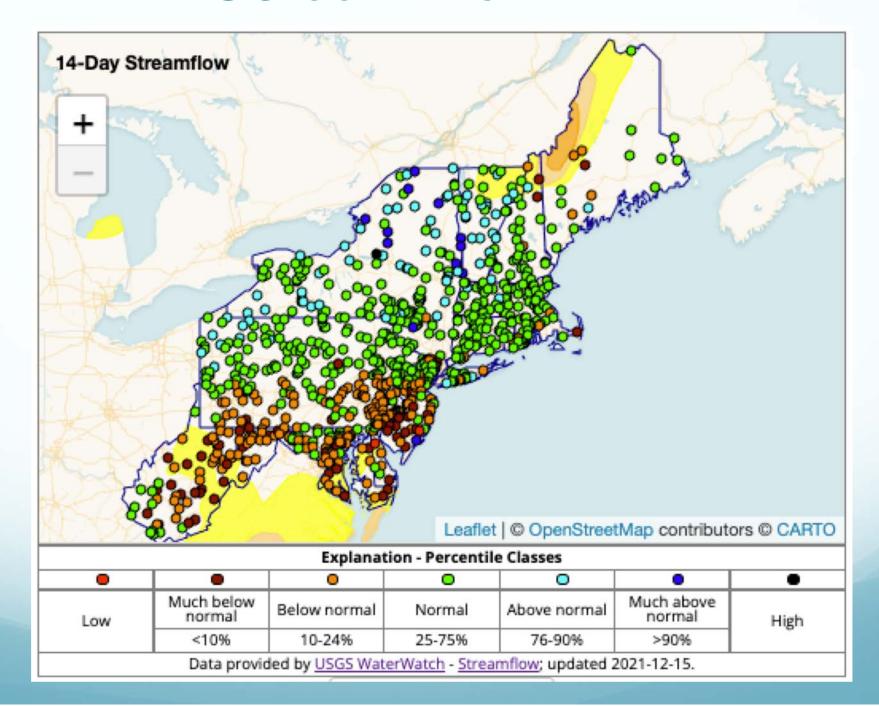

ter Year<br>09-28-2021    | 90.30 | 6.56  | 2.35  | 0.80 | 0.00 | 0.00 |
| One Year Ago<br>12-15-2020              | 60.32 | 22.80 | 16.44 | 0.44 | 0.00 | 0.00 |

The Drought Monitor focuses on broad-scale conditions.
Local conditions may vary. For more information on the
Drought Monitor, go to https://droughtmonitor.unl.edu/About.aspx

Author: David Simeral Western Region

Western Regional Climate Center









droughtmonitor.unl.edu



### Precipitation





## Precipitation











#### 30 Day SPI 11/15/2021 - 12/14/2021 3 2.5 2 1.5 1 0 -1 -1.5 -2 -2.5 -3

# Standardized Precipitation Index

Generated 12/15/2021 at HPRCC using provisional data.

NOAA Regional Climate Centers





Generated 12/15/2021 at HPRCC using provisional data.

NOAA Regional Climate Centers

#### Streamflow





#### Groundwater





#### Precipitation Forecast





#### Short-term Outlooks













## Monthly Outlooks





#### Seasonal Precipitation Outlook Valid: Jan-Feb-Mar 2022 Issued: December 16, 2021 Above Equal Chances Above Below Below Probability (Percent Chance) Equal **Below Normal** Chances Leaning 33-40% Leaning Above 40-50% 50-60% 50-60% Likely Likely Below 80-90% 80-90% 90-100% 90-100%

## Three-Month Outlooks





#### **Contact Information**

nrcc@cornell.edu

### Upcoming Webinars

- Thursday, January 27 at 9:30am
  - NOAA Fisheries Northeast/Mid-Atlantic Habitat Climate Vulnerability Assessment
- Thursday, February 24 at 9:30am
  - Northeast U.S. Snow Survey and SWE Climatology
- Thursday, March 31 at 9:30am
  - Spring Flood Outlook



www.nrcc.cornell.edu