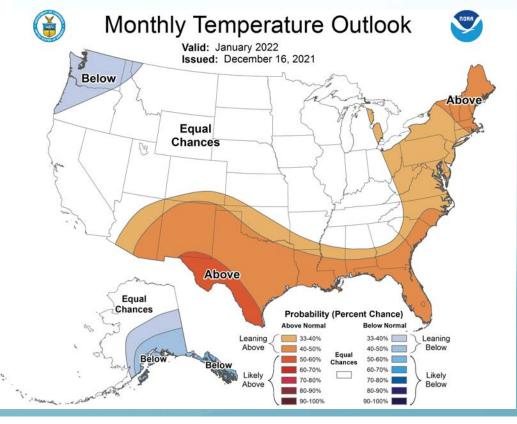

0.32 | 22.80 | 16.44 | 0.44 | 0.00 | 0.00 |

The Drought Monitor focuses on broad-scale conditions.
Local conditions may vary. For more information on the
Drought Monitor, go to https://droughtmonitor.unl.edu/About.aspx

Author: David Simeral Western Region

Western Regional Climate Center









droughtmonitor.unl.edu



### Precipitation





## Precipitation











#### 30 Day SPI 11/15/2021 - 12/14/2021 3 2.5 2 1.5 1 0 -1 -1.5 -2 -2.5 -3

# Standardized Precipitation Index

Generated 12/15/2021 at HPRCC using provisional data.

NOAA Regional Climate Centers





Generated 12/15/2021 at HPRCC using provisional data.

NOAA Regional Climate Centers

#### Streamflow





#### Groundwater





#### Precipitation Forecast





#### Short-term Outlooks













## Monthly Outlooks





#### Seasonal Precipitation Outlook Valid: Jan-Feb-Mar 2022 Issued: December 16, 2021 Above Equal Chances Above Below Below Probability (Percent Chance) Equal **Below Normal** Chances Leaning 33-40% Leaning Above 40-50% 50-60% 50-60% Likely Likely Below 80-90% 80-90% 90-100% 90-100%

## Three-Month Outlooks





#### **Contact Information**

nrcc@cornell.edu

### Upcoming Webinars

- Thursday, January 27 at 9:30am
  - NOAA Fisheries Northeast/Mid-Atlantic Habitat Climate Vulnerability Assessment
- Thursday, February 24 at 9:30am
  - Northeast U.S. Snow Survey and SWE Climatology
- Thursday, March 31 at 9:30am
  - Spring Flood Outlook



www.nrcc.cornell.edu