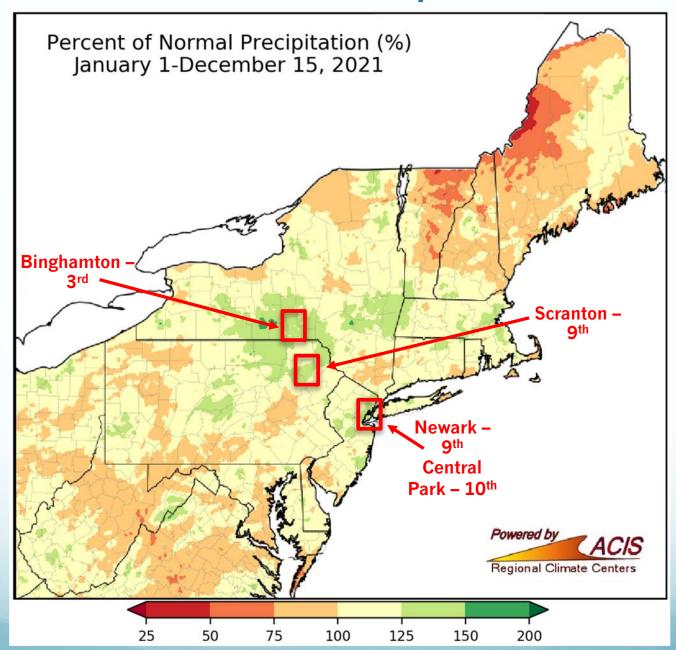

## December Conditions & Northeast DEWS Discussion

By: Samantha Borisoff, Climatologist Northeast Regional Climate Center







#### December Temperatures





From 2°F below normal to more than 6°F above normal

## Annual Temperatures





From 1°F below normal to more than 3°F above normal

#### Annual Temperatures





#### December Precipitation





From less than 25% of normal to 200% of normal

#### **Annual Precipitation**





From 50% of normal to 150% of normal

#### December Snowfall





From more than 6" below normal to near normal

| ERIE COUNTY                                                                                                                                                                            |                                                                              |                                                                                                                                                                         |                                                              |