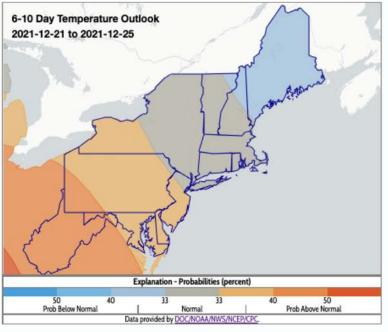

<br>12-15-2020              | 60.32 | 22.80 | 16.44 | 0.44 | 0.00 | 0.00 |

The Drought Monitor focuses on broad-scale conditions.
Local conditions may vary. For more information on the
Drought Monitor, go to https://droughtmonitor.unl.edu/About.aspx

Author: David Simeral Western Region

Western Regional Climate Center









droughtmonitor.unl.edu



### Precipitation





## Precipitation











#### 30 Day SPI 11/15/2021 - 12/14/2021 3 2.5 2 1.5 1 0 -1 -1.5 -2 -2.5 -3

# Standardized Precipitation Index

Generated 12/15/2021 at HPRCC using provisional data.

NOAA Regional Climate Centers





Generated 12/15/2021 at HPRCC using provisional data.

NOAA Regional Climate Centers

#### Streamflow





#### Groundwater





#### Precipitation Forecast





#### Short-term Outlooks













## Monthly Outlooks





#### Seasonal Precipitation Outlook Valid: Jan-Feb-Mar 2022 Issued: December 16, 2021 Above Equal Chances Above Below Below Probability (Percent Chance) Equal **Below Normal** Chances Leaning 33-40% Leaning Above 40-50% 50-60% 50-60% Likely Likely Below 80-90% 80-90% 90-100% 90-100%

## Three-Month Outlooks





#### **Contact Information**

nrcc@cornell.edu

### Upcoming Webinars

- Thursday, January 27 at 9:30am
  - NOAA Fisheries Northeast/Mid-Atlantic Habitat Climate Vulnerability Assessment
- Thursday, February 24 at 9:30am
  - Northeast U.S. Snow Survey and SWE Climatology
- Thursday, March 31 at 9:30am
  - Spring Flood Outlook



www.nrcc.cornell.edu