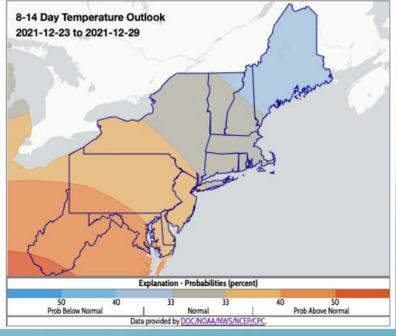

12-15-2020              | 60.32 | 22.80 | 16.44 | 0.44 | 0.00 | 0.00 |

The Drought Monitor focuses on broad-scale conditions.
Local conditions may vary. For more information on the
Drought Monitor, go to https://droughtmonitor.unl.edu/About.aspx

Author: David Simeral Western Region

Western Regional Climate Center









droughtmonitor.unl.edu



### Precipitation





## Precipitation











#### 30 Day SPI 11/15/2021 - 12/14/2021 3 2.5 2 1.5 1 0 -1 -1.5 -2 -2.5 -3

# Standardized Precipitation Index

Generated 12/15/2021 at HPRCC using provisional data.

NOAA Regional Climate Centers





Generated 12/15/2021 at HPRCC using provisional data.

NOAA Regional Climate Centers

#### Streamflow





#### Groundwater





#### Precipitation Forecast





#### Short-term Outlooks













## Monthly Outlooks





#### Seasonal Precipitation Outlook Valid: Jan-Feb-Mar 2022 Issued: December 16, 2021 Above Equal Chances Above Below Below Probability (Percent Chance) Equal **Below Normal** Chances Leaning 33-40% Leaning Above 40-50% 50-60% 50-60% Likely Likely Below 80-90% 80-90% 90-100% 90-100%

## Three-Month Outlooks





#### **Contact Information**

nrcc@cornell.edu

### Upcoming Webinars

- Thursday, January 27 at 9:30am
  - NOAA Fisheries Northeast/Mid-Atlantic Habitat Climate Vulnerability Assessment
- Thursday, February 24 at 9:30am
  - Northeast U.S. Snow Survey and SWE Climatology
- Thursday, March 31 at 9:30am
  - Spring Flood Outlook



www.nrcc.cornell.edu