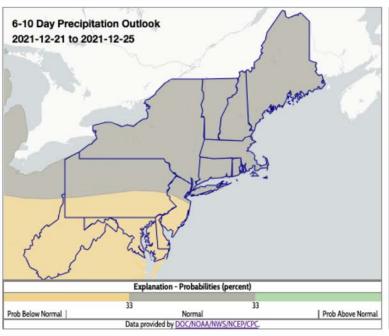

go<br>12-15-2020              | 60.32 | 22.80 | 16.44 | 0.44 | 0.00 | 0.00 |

The Drought Monitor focuses on broad-scale conditions.
Local conditions may vary. For more information on the
Drought Monitor, go to https://droughtmonitor.unl.edu/About.aspx

Author: David Simeral Western Region

Western Regional Climate Center









droughtmonitor.unl.edu



### Precipitation





## Precipitation











#### 30 Day SPI 11/15/2021 - 12/14/2021 3 2.5 2 1.5 1 0 -1 -1.5 -2 -2.5 -3

# Standardized Precipitation Index

Generated 12/15/2021 at HPRCC using provisional data.

NOAA Regional Climate Centers





Generated 12/15/2021 at HPRCC using provisional data.

NOAA Regional Climate Centers

#### Streamflow





#### Groundwater





#### Precipitation Forecast





#### Short-term Outlooks













## Monthly Outlooks





#### Seasonal Precipitation Outlook Valid: Jan-Feb-Mar 2022 Issued: December 16, 2021 Above Equal Chances Above Below Below Probability (Percent Chance) Equal **Below Normal** Chances Leaning 33-40% Leaning Above 40-50% 50-60% 50-60% Likely Likely Below 80-90% 80-90% 90-100% 90-100%

## Three-Month Outlooks





#### **Contact Information**

nrcc@cornell.edu

### Upcoming Webinars

- Thursday, January 27 at 9:30am
  - NOAA Fisheries Northeast/Mid-Atlantic Habitat Climate Vulnerability Assessment
- Thursday, February 24 at 9:30am
  - Northeast U.S. Snow Survey and SWE Climatology
- Thursday, March 31 at 9:30am
  - Spring Flood Outlook



www.nrcc.cornell.edu