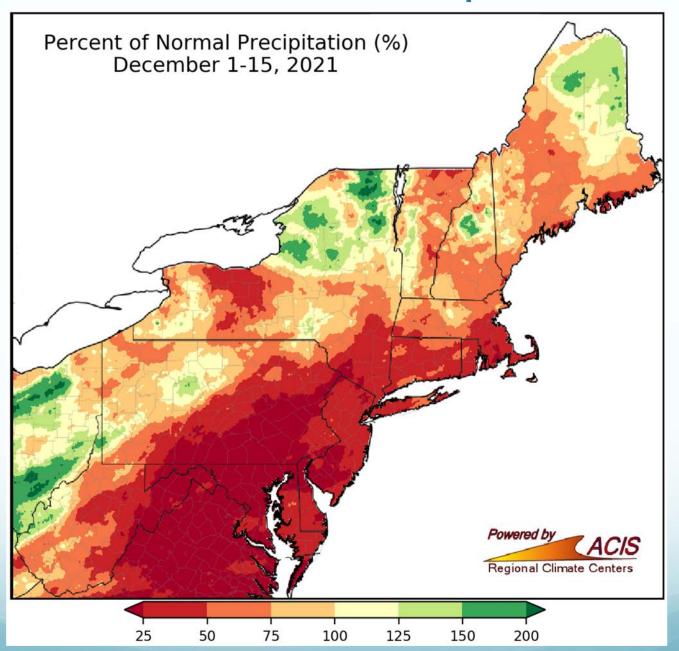

## December Conditions & Northeast DEWS Discussion

By: Samantha Borisoff, Climatologist Northeast Regional Climate Center







#### December Temperatures





From 2°F below normal to more than 6°F above normal

## Annual Temperatures





From 1°F below normal to more than 3°F above normal

#### Annual Temperatures





#### December Precipitation





From less than 25% of normal to 200% of normal

#### **Annual Precipitation**





From 50% of normal to 150% of normal

#### December Snowfall





From more than 6" below normal to near normal

| ERIE COUNTY                                                                                                                                                                            |                                                                              |                                                                                                                                                                         |                                                              |