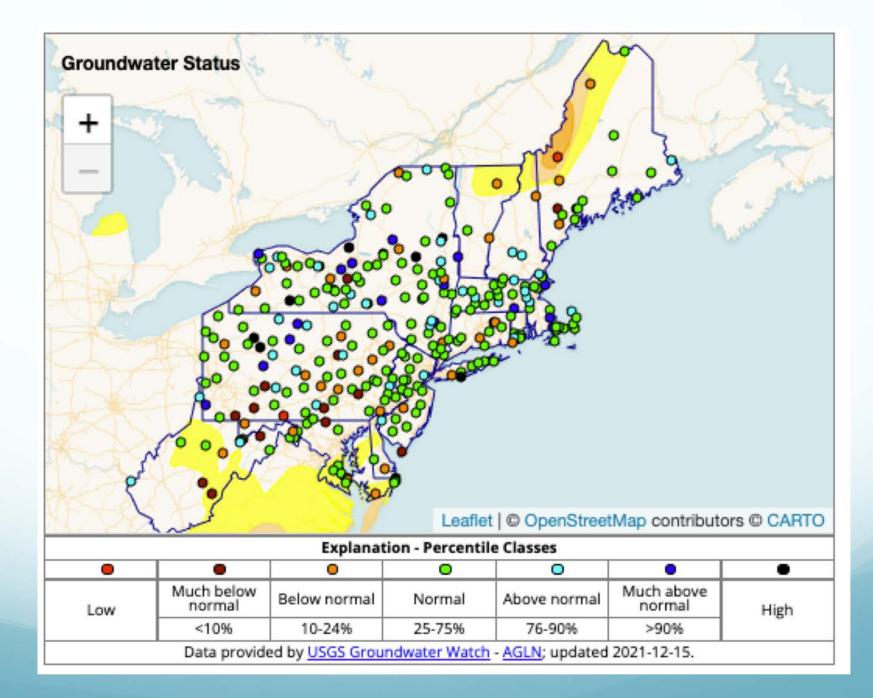

| 90.30 | 6.56  | 2.35  | 0.80 | 0.00 | 0.00 |
| One Year Ago<br>12-15-2020              | 60.32 | 22.80 | 16.44 | 0.44 | 0.00 | 0.00 |

The Drought Monitor focuses on broad-scale conditions.
Local conditions may vary. For more information on the
Drought Monitor, go to https://droughtmonitor.unl.edu/About.aspx

Author: David Simeral Western Region

Western Regional Climate Center









droughtmonitor.unl.edu



### Precipitation





## Precipitation











#### 30 Day SPI 11/15/2021 - 12/14/2021 3 2.5 2 1.5 1 0 -1 -1.5 -2 -2.5 -3

# Standardized Precipitation Index

Generated 12/15/2021 at HPRCC using provisional data.

NOAA Regional Climate Centers





Generated 12/15/2021 at HPRCC using provisional data.

NOAA Regional Climate Centers

#### Streamflow





#### Groundwater





#### Precipitation Forecast





#### Short-term Outlooks













## Monthly Outlooks





#### Seasonal Precipitation Outlook Valid: Jan-Feb-Mar 2022 Issued: December 16, 2021 Above Equal Chances Above Below Below Probability (Percent Chance) Equal **Below Normal** Chances Leaning 33-40% Leaning Above 40-50% 50-60% 50-60% Likely Likely Below 80-90% 80-90% 90-100% 90-100%

## Three-Month Outlooks





#### **Contact Information**

nrcc@cornell.edu

### Upcoming Webinars

- Thursday, January 27 at 9:30am
  - NOAA Fisheries Northeast/Mid-Atlantic Habitat Climate Vulnerability Assessment
- Thursday, February 24 at 9:30am
  - Northeast U.S. Snow Survey and SWE Climatology
- Thursday, March 31 at 9:30am
  - Spring Flood Outlook



www.nrcc.cornell.edu