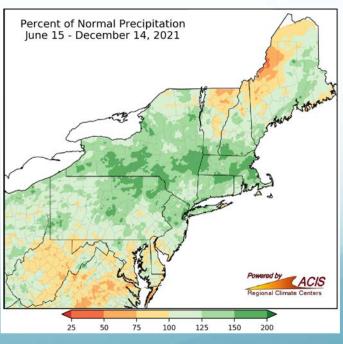

9  | 0.85 | 0.00 | 0.00 |
| Last Week<br>12-07-2021                 | 88.83 | 9.13  | 1.19  | 0.85 | 0.00 | 0.00 |
| 3 Month's Ago<br>09-14-2021             | 85.14 | 8.77  | 5.29  | 0.80 | 0.00 | 0.00 |
| Start of<br>Calendar Year<br>12-29-2020 | 77.60 | 18.77 | 3.63  | 0.00 | 0.00 | 0.00 |
| Start of<br>Water Year<br>09-28-2021    | 90.30 | 6.56  | 2.35  | 0.80 | 0.00 | 0.00 |
| One Year Ago<br>12-15-2020              | 60.32 | 22.80 | 16.44 | 0.44 | 0.00 | 0.00 |

The Drought Monitor focuses on broad-scale conditions.
Local conditions may vary. For more information on the
Drought Monitor, go to https://droughtmonitor.unl.edu/About.aspx

Author: David Simeral Western Region

Western Regional Climate Center









droughtmonitor.unl.edu



### Precipitation





## Precipitation











#### 30 Day SPI 11/15/2021 - 12/14/2021 3 2.5 2 1.5 1 0 -1 -1.5 -2 -2.5 -3

# Standardized Precipitation Index

Generated 12/15/2021 at HPRCC using provisional data.

NOAA Regional Climate Centers





Generated 12/15/2021 at HPRCC using provisional data.

NOAA Regional Climate Centers

#### Streamflow





#### Groundwater





#### Precipitation Forecast





#### Short-term Outlooks













## Monthly Outlooks





#### Seasonal Precipitation Outlook Valid: Jan-Feb-Mar 2022 Issued: December 16, 2021 Above Equal Chances Above Below Below Probability (Percent Chance) Equal **Below Normal** Chances Leaning 33-40% Leaning Above 40-50% 50-60% 50-60% Likely Likely Below 80-90% 80-90% 90-100% 90-100%

## Three-Month Outlooks





#### **Contact Information**

nrcc@cornell.edu

### Upc