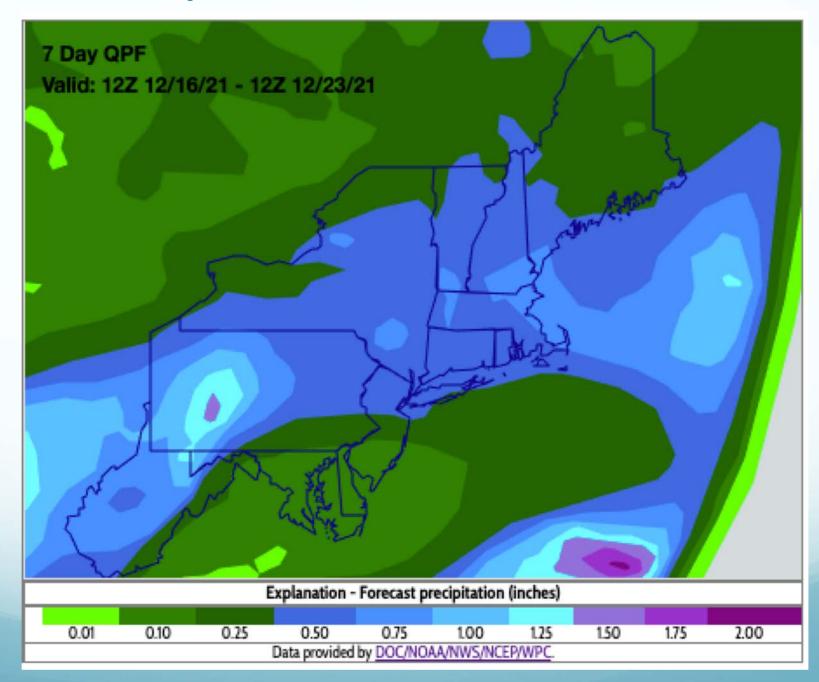

0 | 0.00 | 0.00 |
| One Year Ago<br>12-15-2020              | 60.32 | 22.80 | 16.44 | 0.44 | 0.00 | 0.00 |

The Drought Monitor focuses on broad-scale conditions.
Local conditions may vary. For more information on the
Drought Monitor, go to https://droughtmonitor.unl.edu/About.aspx

Author: David Simeral Western Region

Western Regional Climate Center









droughtmonitor.unl.edu



### Precipitation





## Precipitation











#### 30 Day SPI 11/15/2021 - 12/14/2021 3 2.5 2 1.5 1 0 -1 -1.5 -2 -2.5 -3

# Standardized Precipitation Index

Generated 12/15/2021 at HPRCC using provisional data.

NOAA Regional Climate Centers





Generated 12/15/2021 at HPRCC using provisional data.

NOAA Regional Climate Centers

#### Streamflow





#### Groundwater





#### Precipitation Forecast





#### Short-term Outlooks













## Monthly Outlooks





#### Seasonal Precipitation Outlook Valid: Jan-Feb-Mar 2022 Issued: December 16, 2021 Above Equal Chances Above Below Below Probability (Percent Chance) Equal **Below Normal** Chances Leaning 33-40% Leaning Above 40-50% 50-60% 50-60% Likely Likely Below 80-90% 80-90% 90-100% 90-100%

## Three-Month Outlooks





#### **Contact Information**

nrcc@cornell.edu

### Upcoming Webinars

- Thursday, January 27 at 9:30am
  - NOAA Fisheries Northeast/Mid-Atlantic Habitat Climate Vulnerability Assessment
- Thursday, February 24 at 9:30am
  - Northeast U.S. Snow Survey and SWE Climatology
- Thursday, March 31 at 9:30am
  - Spring Flood Outlook



www.nrcc.cornell.edu