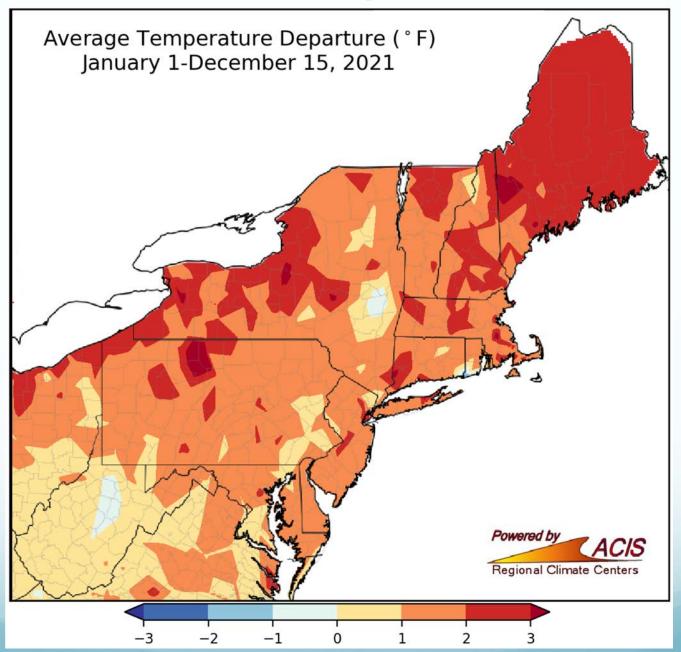

## Annual Temperatures

From 1°F below normal to more than 3°F above normal

#### Annual Temperatures