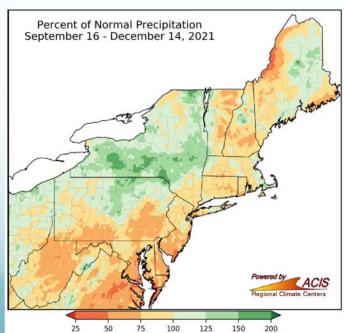

.19  | 0.85 | 0.00 | 0.00 |
| Last Week<br>12-07-2021                 | 88.83 | 9.13  | 1.19  | 0.85 | 0.00 | 0.00 |
| 3 Month's Ago<br>09-14-2021             | 85.14 | 8.77  | 5.29  | 0.80 | 0.00 | 0.00 |
| Start of<br>Calendar Year<br>12-29-2020 | 77.60 | 18.77 | 3.63  | 0.00 | 0.00 | 0.00 |
| Start of<br>Water Year<br>09-28-2021    | 90.30 | 6.56  | 2.35  | 0.80 | 0.00 | 0.00 |
| One Year Ago<br>12-15-2020              | 60.32 | 22.80 | 16.44 | 0.44 | 0.00 | 0.00 |

The Drought Monitor focuses on broad-scale conditions.
Local conditions may vary. For more information on the
Drought Monitor, go to https://droughtmonitor.unl.edu/About.aspx

Author: David Simeral Western Region

Western Regional Climate Center









droughtmonitor.unl.edu



### Precipitation





## Precipitation











#### 30 Day SPI 11/15/2021 - 12/14/2021 3 2.5 2 1.5 1 0 -1 -1.5 -2 -2.5 -3

# Standardized Precipitation Index

Generated 12/15/2021 at HPRCC using provisional data.

NOAA Regional Climate Centers





Generated 12/15/2021 at HPRCC using provisional data.

NOAA Regional Climate Centers

#### Streamflow





#### Groundwater





#### Precipitation Forecast





#### Short-term Outlooks













## Monthly Outlooks





#### Seasonal Precipitation Outlook Valid: Jan-Feb-Mar 2022 Issued: December 16, 2021 Above Equal Chances Above Below Below Probability (Percent Chance) Equal **Below Normal** Chances Leaning 33-40% Leaning Above 40-50% 50-60% 50-60% Likely Likely Below 80-90% 80-90% 90-100% 90-100%

## Three-Month Outlooks





#### **Contact Information**

nrcc@cornell.edu

### U