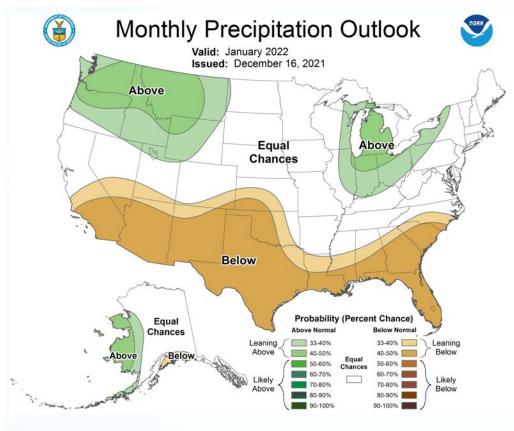

5-2020              | 60.32 | 22.80 | 16.44 | 0.44 | 0.00 | 0.00 |

The Drought Monitor focuses on broad-scale conditions.
Local conditions may vary. For more information on the
Drought Monitor, go to https://droughtmonitor.unl.edu/About.aspx

Author: David Simeral Western Region

Western Regional Climate Center









droughtmonitor.unl.edu



### Precipitation





## Precipitation











#### 30 Day SPI 11/15/2021 - 12/14/2021 3 2.5 2 1.5 1 0 -1 -1.5 -2 -2.5 -3

# Standardized Precipitation Index

Generated 12/15/2021 at HPRCC using provisional data.

NOAA Regional Climate Centers





Generated 12/15/2021 at HPRCC using provisional data.

NOAA Regional Climate Centers

#### Streamflow





#### Groundwater





#### Precipitation Forecast





#### Short-term Outlooks













## Monthly Outlooks





#### Seasonal Precipitation Outlook Valid: Jan-Feb-Mar 2022 Issued: December 16, 2021 Above Equal Chances Above Below Below Probability (Percent Chance) Equal **Below Normal** Chances Leaning 33-40% Leaning Above 40-50% 50-60% 50-60% Likely Likely Below 80-90% 80-90% 90-100% 90-100%

## Three-Month Outlooks





#### **Contact Information**

nrcc@cornell.edu

### Upcoming Webinars

- Thursday, January 27 at 9:30am
  - NOAA Fisheries Northeast/Mid-Atlantic Habitat Climate Vulnerability Assessment
- Thursday, February 24 at 9:30am
  - Northeast U.S. Snow Survey and SWE Climatology
- Thursday, March 31 at 9:30am
  - Spring Flood Outlook



www.nrcc.cornell.edu