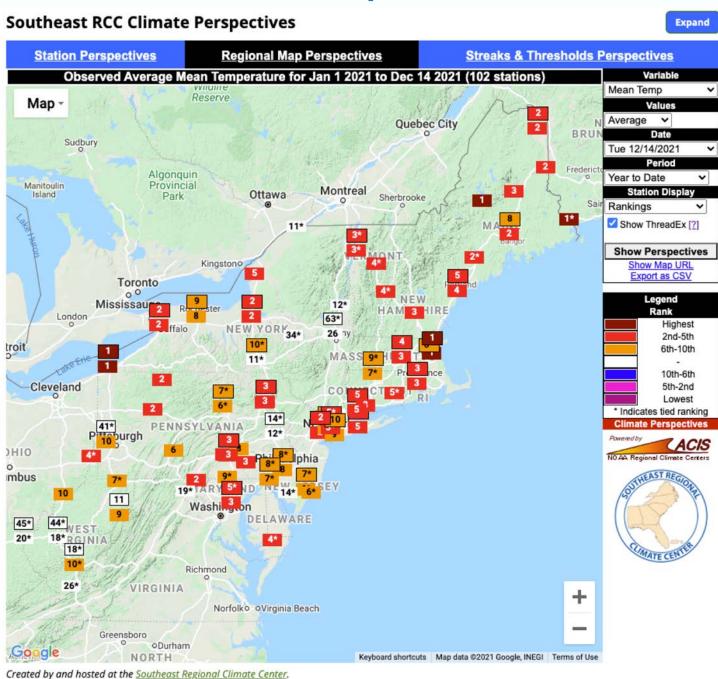

## Annual Temperatures

From 1°F below normal to more than 3°F above normal

#### Annual Temperatures