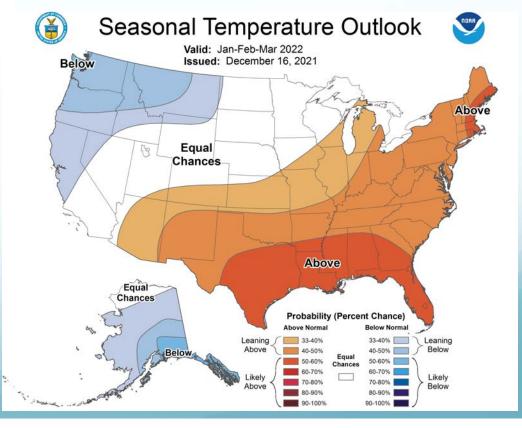

.unl.edu



### Precipitation





## Precipitation











#### 30 Day SPI 11/15/2021 - 12/14/2021 3 2.5 2 1.5 1 0 -1 -1.5 -2 -2.5 -3

# Standardized Precipitation Index

Generated 12/15/2021 at HPRCC using provisional data.

NOAA Regional Climate Centers





Generated 12/15/2021 at HPRCC using provisional data.

NOAA Regional Climate Centers

#### Streamflow





#### Groundwater





#### Precipitation Forecast





#### Short-term Outlooks













## Monthly Outlooks





#### Seasonal Precipitation Outlook Valid: Jan-Feb-Mar 2022 Issued: December 16, 2021 Above Equal Chances Above Below Below Probability (Percent Chance) Equal **Below Normal** Chances Leaning 33-40% Leaning Above 40-50% 50-60% 50-60% Likely Likely Below 80-90% 80-90% 90-100% 90-100%

## Three-Month Outlooks





#### **Contact Information**

nrcc@cornell.edu

### Upcoming Webinars

- Thursday, January 27 at 9:30am
  - NOAA Fisheries Northeast/Mid-Atlantic Habitat Climate Vulnerability Assessment
- Thursday, February 24 at 9:30am
  - Northeast U.S. Snow Survey and SWE Climatology
- Thursday, March 31 at 9:30am
  - Spring Flood Outlook



www.nrcc.cornell.edu