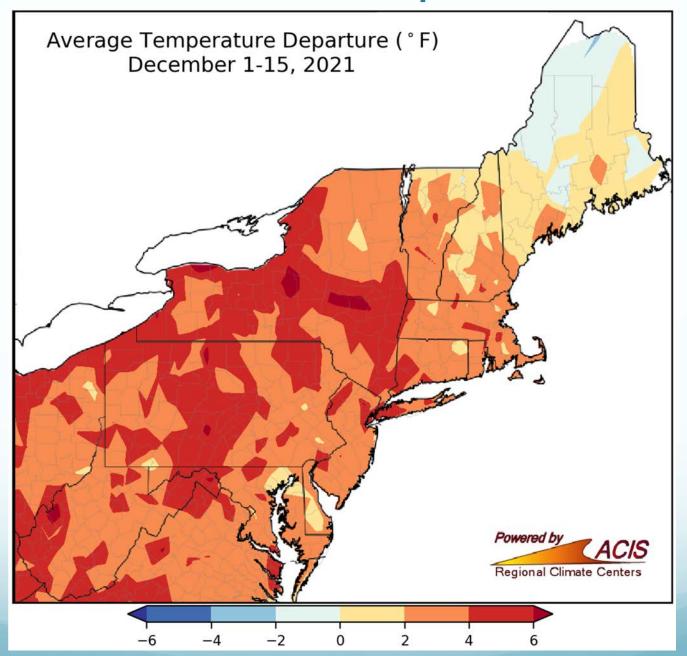

## December Conditions & Northeast DEWS Discussion

By: Samantha Borisoff, Climatologist Northeast Regional Climate Center







#### December Temperatures





From 2°F below normal to more than 6°F above normal

## Annual Temperatures





From 1°F below normal to more than 3°F above normal

#### Annual Temperatures





#### December Precipitation





From less than 25% of normal to 200% of normal

#### **Annual Precipitation**





From 50% of normal to 150% of normal

#### December Snowfall





From more than 6" below normal to near normal

| ERIE COUNTY                                                                                                                                                                            |                                                                              |