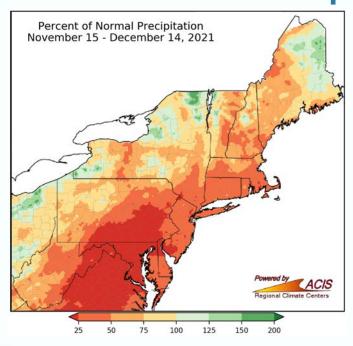

| 1.19  | 0.85 | 0.00 | 0.00 |
| Last Week<br>12-07-2021                 | 88.83 | 9.13  | 1.19  | 0.85 | 0.00 | 0.00 |
| 3 Month's Ago<br>09-14-2021             | 85.14 | 8.77  | 5.29  | 0.80 | 0.00 | 0.00 |
| Start of<br>Calendar Year<br>12-29-2020 | 77.60 | 18.77 | 3.63  | 0.00 | 0.00 | 0.00 |
| Start of<br>Water Year<br>09-28-2021    | 90.30 | 6.56  | 2.35  | 0.80 | 0.00 | 0.00 |
| One Year Ago<br>12-15-2020              | 60.32 | 22.80 | 16.44 | 0.44 | 0.00 | 0.00 |

The Drought Monitor focuses on broad-scale conditions.
Local conditions may vary. For more information on the
Drought Monitor, go to https://droughtmonitor.unl.edu/About.aspx

Author: David Simeral Western Region

Western Regional Climate Center









droughtmonitor.unl.edu



### Precipitation





## Precipitation











#### 30 Day SPI 11/15/2021 - 12/14/2021 3 2.5 2 1.5 1 0 -1 -1.5 -2 -2.5 -3

# Standardized Precipitation Index

Generated 12/15/2021 at HPRCC using provisional data.

NOAA Regional Climate Centers





Generated 12/15/2021 at HPRCC using provisional data.

NOAA Regional Climate Centers

#### Streamflow





#### Groundwater





#### Precipitation Forecast





#### Short-term Outlooks













## Monthly Outlooks





#### Seasonal Precipitation Outlook Valid: Jan-Feb-Mar 2022 Issued: December 16, 2021 Above Equal Chances Above Below Below Probability (Percent Chance) Equal **Below Normal** Chances Leaning 33-40% Leaning Above 40-50% 50-60% 50-60% Likely Likely Below 80-90% 80-90% 90-100% 90-100%

## Three-Month Outlooks





#### **Contact Information**

nrcc@cornell.edu

#