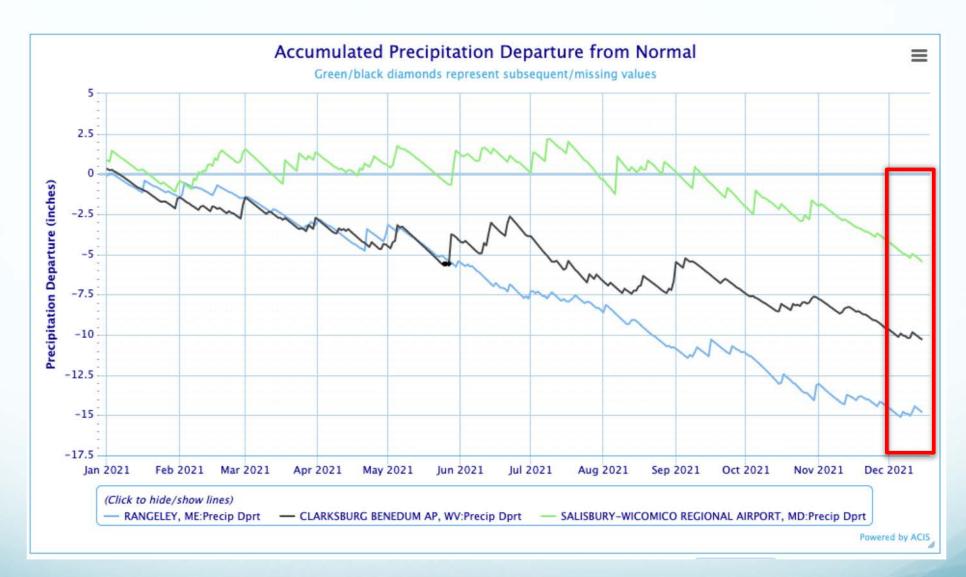

#### December Precipitation

From less than 25% of normal to 200% of normal

#### **Annual Precipitation**

From 50% of normal to 150% of normal