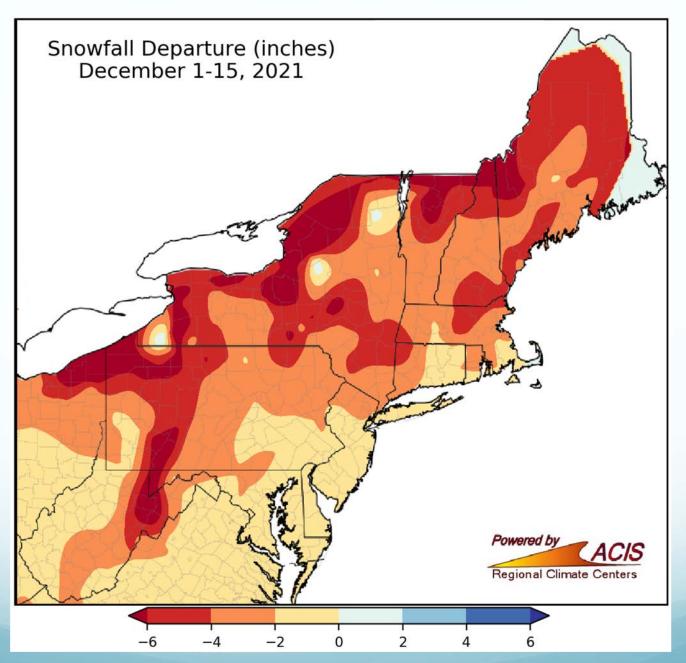

## December Conditions & Northeast DEWS Discussion

By: Samantha Borisoff, Climatologist Northeast Regional Climate Center







#### December Temperatures





From 2°F below normal to more than 6°F above normal

## Annual Temperatures





From 1°F below normal to more than 3°F above normal

#### Annual Temperatures





#### December Precipitation





From less than 25% of normal to 200% of normal

#### **Annual Precipitation**





From 50% of normal to 150% of normal

#### December Snowfall





From more than 6" below normal to near normal

| ERIE COUNTY                                                                                                                                                                            |                                                                              |                                                                                                                                                                         |                                                              |