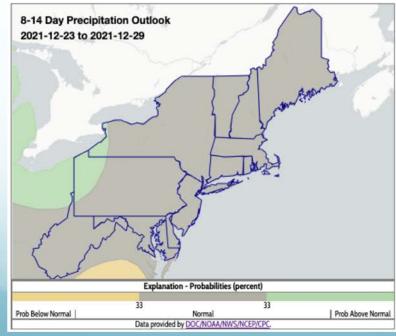

r>12-15-2020              | 60.32 | 22.80 | 16.44 | 0.44 | 0.00 | 0.00 |

The Drought Monitor focuses on broad-scale conditions.
Local conditions may vary. For more information on the
Drought Monitor, go to https://droughtmonitor.unl.edu/About.aspx

Author: David Simeral Western Region

Western Regional Climate Center









droughtmonitor.unl.edu



### Precipitation





## Precipitation











#### 30 Day SPI 11/15/2021 - 12/14/2021 3 2.5 2 1.5 1 0 -1 -1.5 -2 -2.5 -3

# Standardized Precipitation Index

Generated 12/15/2021 at HPRCC using provisional data.

NOAA Regional Climate Centers





Generated 12/15/2021 at HPRCC using provisional data.

NOAA Regional Climate Centers

#### Streamflow





#### Groundwater





#### Precipitation Forecast





#### Short-term Outlooks













## Monthly Outlooks





#### Seasonal Precipitation Outlook Valid: Jan-Feb-Mar 2022 Issued: December 16, 2021 Above Equal Chances Above Below Below Probability (Percent Chance) Equal **Below Normal** Chances Leaning 33-40% Leaning Above 40-50% 50-60% 50-60% Likely Likely Below 80-90% 80-90% 90-100% 90-100%

## Three-Month Outlooks





#### **Contact Information**

nrcc@cornell.edu

### Upcoming Webinars

- Thursday, January 27 at 9:30am
  - NOAA Fisheries Northeast/Mid-Atlantic Habitat Climate Vulnerability Assessment
- Thursday, February 24 at 9:30am
  - Northeast U.S. Snow Survey and SWE Climatology
- Thursday, March 31 at 9:30am
  - Spring Flood Outlook



www.nrcc.cornell.edu