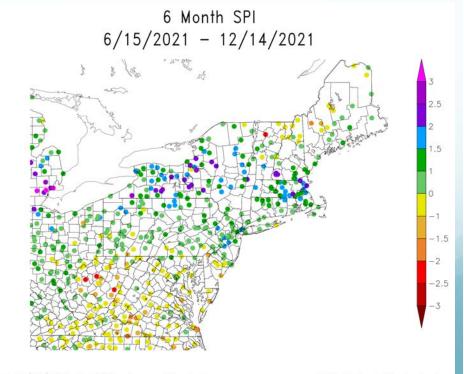

|
| Start of<br>Calendar Year<br>12-29-2020 | 77.60 | 18.77 | 3.63  | 0.00 | 0.00 | 0.00 |
| Start of<br>Water Year<br>09-28-2021    | 90.30 | 6.56  | 2.35  | 0.80 | 0.00 | 0.00 |
| One Year Ago<br>12-15-2020              | 60.32 | 22.80 | 16.44 | 0.44 | 0.00 | 0.00 |

The Drought Monitor focuses on broad-scale conditions.
Local conditions may vary. For more information on the
Drought Monitor, go to https://droughtmonitor.unl.edu/About.aspx

Author: David Simeral Western Region

Western Regional Climate Center









droughtmonitor.unl.edu



### Precipitation





## Precipitation











#### 30 Day SPI 11/15/2021 - 12/14/2021 3 2.5 2 1.5 1 0 -1 -1.5 -2 -2.5 -3

# Standardized Precipitation Index

Generated 12/15/2021 at HPRCC using provisional data.

NOAA Regional Climate Centers





Generated 12/15/2021 at HPRCC using provisional data.

NOAA Regional Climate Centers

#### Streamflow





#### Groundwater





#### Precipitation Forecast





#### Short-term Outlooks













## Monthly Outlooks





#### Seasonal Precipitation Outlook Valid: Jan-Feb-Mar 2022 Issued: December 16, 2021 Above Equal Chances Above Below Below Probability (Percent Chance) Equal **Below Normal** Chances Leaning 33-40% Leaning Above 40-50% 50-60% 50-60% Likely Likely Below 80-90% 80-90% 90-100% 90-100%

## Three-Month Outlooks





#### **Contact Information**

nrcc@cornell.edu

### Upcoming Webinars

- Thursday, January 27 at 9:30am
  - NOAA Fisheries Northeast/Mid-Atlantic Habitat Climate Vulnerability Assessment
- Thursday, February 24 at 9:30am
  - Northeast U.S. Snow Survey and S