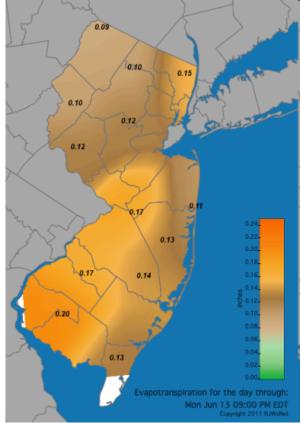

#### NJ Statewide Air Temperatures

Statewide Maps Air Temperature Wind Chill **Barometric Pressure** Dewpoint Precipitation **Relative Humidity** Soil Water Content Soil Temperature Solar Radiation Wind Gusts Wind Speed Radar Radar/Precip Composite Radar: 1 Hour Precip Radar: Storm Total Precip Satellite - Visible Satellite - Infrared Color Satellite - Water Vapor Station Locations