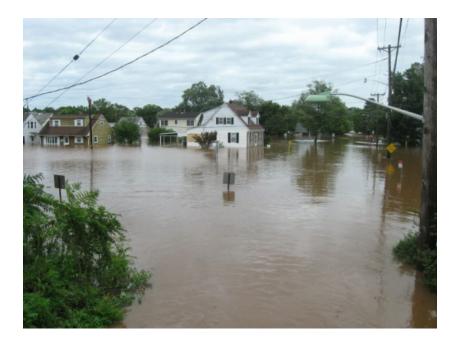

W                          |
| <ul> <li>Hillsborough</li> </ul> | NJ    | 2016-02-24 22:35 | SafetyNet | 63   |       |    | 29.32 | 0.06            | 3             | NW          | 21                   | WNW                         |
| <ul> <li>Hillsborough</li> </ul> | NJ    | 2016-02-24 22:30 | SafetyNet | 63   |       |    | 29.32 | 0.01            | 7             | WSW         | 25                   | w                           |
| <ul> <li>Hillsborough</li> </ul> | NJ    | 2016-02-24 22:25 | SafetyNet | 63   |       |    | 29.32 | 0.01            | 16            | WSW         | 28                   | WSW                         |





A great deal of water in a short period of time certainly has its impacts on streams and rivers: Millstone R. Basin, NJ morning of 25 February 2016







### Irene August 2011



## RUTGERS



## Irene rainfall: station observations

## Sandy October 2012







## Sandy Maximum Wind Gusts Oct 29-30, 2012



Sandy Total Precipitation Oct 29-31, 2012



RUTGERS



### Seaside Park/Heights 12 September 2013



Direction of Peak Gusts: September 12, 2013 Seaside Heights, NJ



#### US Forest Service NJ Fire Danger Monitoring Console

| Site            | Air Temp | RH | Wind Sp | Peak Gust | Wind Dir | 10hr Fuel<br>Moisture | 10hr Fuel<br>Temp | 24hr Precip |
|-----------------|----------|----|---------|-----------|----------|-----------------------|-------------------|-------------|
| Ancora Hospital | 53       | 34 | 2       | 8         | wsw      | 13                    | 59                |             |
| Berkeley Twp.   | 45       | 5