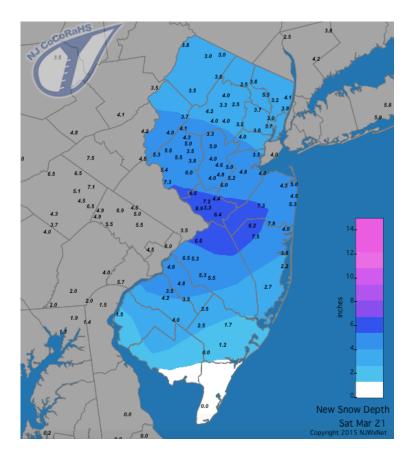

#### ONJSC

Outreach About ONJSC Research Staff

Snow in Hillsborough (Somerset County) on the morning of January 23rd.

RUTGERS

New Jersey Agricultural Experiment Station