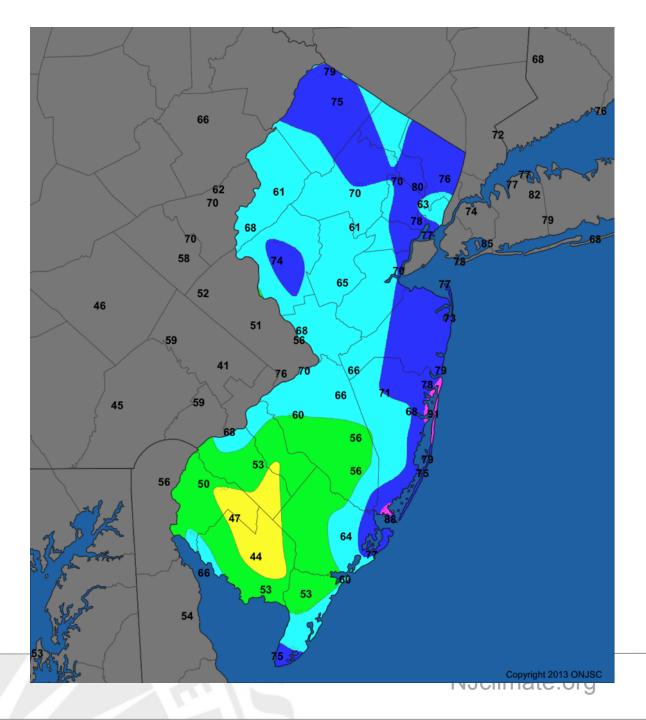

#### Northeast Monthly Climate Update

Dr. David Robinson NJ State Climatologist Office of the New Jersey State Climatologist Rutgers University

Seaside Heights, NJ 30 October 2012

February 25, 2016