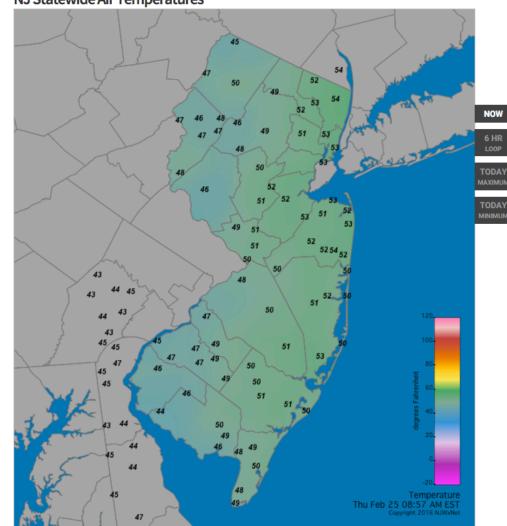

#### NJ Statewide Air Temperatures

Statewide Maps Air Temperature Wind Chill **Barometric Pressure** Dewpoint Precipitation **Relative Humidity** Soil Water Content Soil Temperature Solar Radiation Wind Gusts Wind Speed Radar Radar/Precip Composite Radar: 1 Hour Precip Radar: Storm Total Precip Satellite - Visible Satellite - Infrared Color Satellite - Water Vapor Station Locations