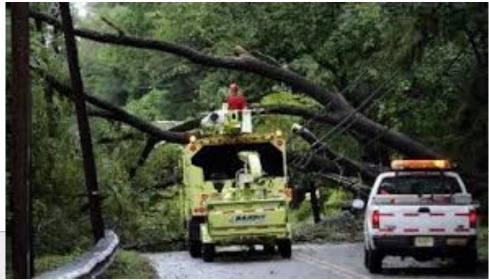

#### Northeast Monthly Climate Update

Dr. David Robinson NJ State Climatologist Office of the New Jersey State Climatologist Rutgers University

Seaside Heights, NJ 30 October 2012

February 25, 2016