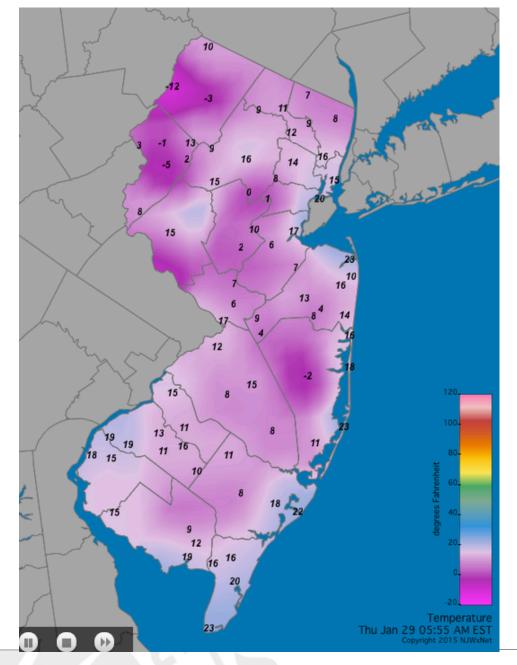

#### ONJSC

Outreach About ONJSC Research Staff

Snow in Hillsborough (Somerset County) on the morning of January 23rd.

RUTGERS

New Jersey Agricultural Experiment Station

#### A Winter Sampler: January 2016 Recap

Dr. David A. Robinson New Jersey State Climatologist Echnusov 9, 2016