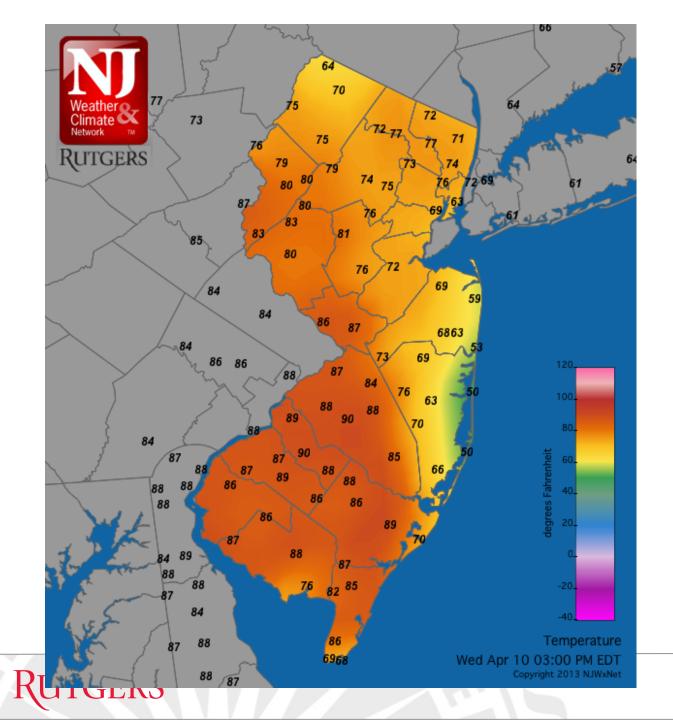

#### Home

Latest from the NJWxNet

Latest temperatures across NJ appear in the above map. Click on the

map or here, the New Jersey Weather and Climate Network,