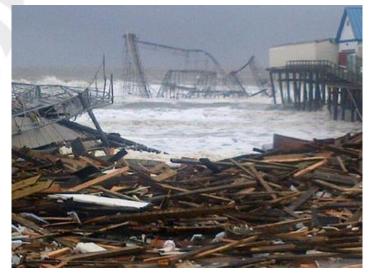

#### Northeast Monthly Climate Update

Dr. David Robinson NJ State Climatologist Office of the New Jersey State Climatologist Rutgers University

Seaside Heights, NJ 30 October 2012

February 25, 2016