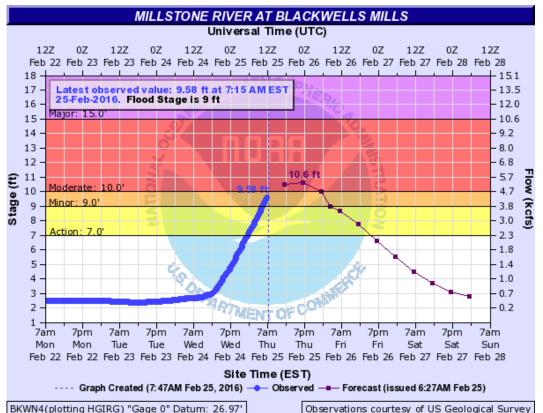

NW                          |
| <ul> <li>Hillsborough</li> </ul> | NJ    | 2016-02-24 22:35 | SafetyNet | 63   |       |    | 29.32 | 0.06            | 3             | NW          | 21                   | WNW                         |
| <ul> <li>Hillsborough</li> </ul> | NJ    | 2016-02-24 22:30 | SafetyNet | 63   |       |    | 29.32 | 0.01            | 7             | WSW         | 25                   | w                           |
| <ul> <li>Hillsborough</li> </ul> | NJ    | 2016-02-24 22:25 | SafetyNet | 63   |       |    | 29.32 | 0.01            | 16            | WSW         | 28                   | WSW                         |





A great deal of water in a short period of time certainly has its impacts on streams and rivers: Millstone R. Basin, NJ morning of 25 February 2016







### Irene August 2011



## RUTGERS



## Irene rainfall: station observations

## Sandy October 2012







## Sandy Maximum Wind Gusts Oct 29-30, 2012



Sandy Total Precipitation Oct 29-31, 2012



RUTGERS



### Seaside Park/Heights 12 September 2013



Direction of Peak Gusts: September 12, 2013 Seaside Heights, NJ



#### US Forest Service NJ Fire Danger Monitoring Console

| Site            | Air Temp | RH | Wind Sp | Peak Gust | Wind Dir | 10hr Fuel<br>Moisture | 10hr Fuel<br>Temp | 24hr Precip |
|-----------------|----------|----|---------|-----------|----------|-----------------------|-------------------|-------------|
| Ancora Hospital | 53       | 34 | 2       | 8         | wsw      | 13                    | 59                |             |
| Berkeley Twp.   | 45       |