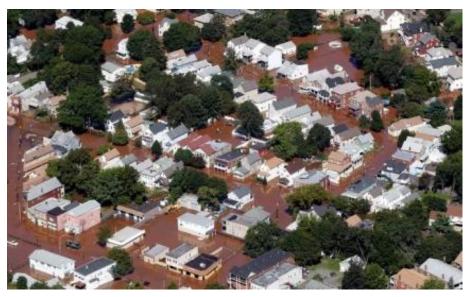

|
| <ul> <li>Hillsborough</li> </ul> | NJ    | 2016-02-24 22:35 | SafetyNet | 63   |       |    | 29.32 | 0.06            | 3             | NW          | 21                   | WNW                         |
| <ul> <li>Hillsborough</li> </ul> | NJ    | 2016-02-24 22:30 | SafetyNet | 63   |       |    | 29.32 | 0.01            | 7             | WSW         | 25                   | w                           |
| <ul> <li>Hillsborough</li> </ul> | NJ    | 2016-02-24 22:25 | SafetyNet | 63   |       |    | 29.32 | 0.01            | 16            | WSW         | 28                   | WSW                         |





A great deal of water in a short period of time certainly has its impacts on streams and rivers: Millstone R. Basin, NJ morning of 25 February 2016







### Irene August 2011



## RUTGERS



## Irene rainfall: station observations

## Sandy October 2012







## Sandy Maximum Wind Gusts Oct 29-30, 2012



Sandy Total Precipitation Oct 29-31, 2012



RUTGERS



### Seaside Park/Heights 12 September 2013



Direction of Peak Gusts: September 12, 2013 Seaside Heights, NJ



#### US Forest Service NJ Fire Danger Monitoring Console

| Site            | Air Temp | RH | Wind Sp | Peak Gust | Wind Dir | 10hr Fuel<br>Moisture | 10hr Fuel<br>Temp | 24hr Precip |
|-----------------|----------|----|---------|-----------|----------|-----------------------|-------------------|-------------|
| Ancora Hospital | 53       | 34 | 2       | 8         | wsw      | 13                    | 59                |             |
| Berkeley Twp.   | 45       | 51