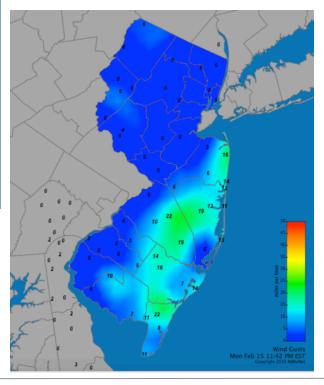

most current information as of Feb 25 8:59 AM

Latest Conditions & Forecast New Brunswick, NJ Rutgers University Meteorology Program

Wind 20 mph from the WSW

Wind Gust

24 mph from the WSW