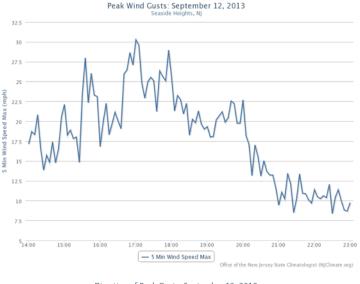

i> </ul> | NJ    | 2016-02-24 22:30 | SafetyNet | 63   |       |    | 29.32 | 0.01            | 7             | WSW         | 25                   | w                           |
| <ul> <li>Hillsborough</li> </ul> | NJ    | 2016-02-24 22:25 | SafetyNet | 63   |       |    | 29.32 | 0.01            | 16            | WSW         | 28                   | WSW                         |





A great deal of water in a short period of time certainly has its impacts on streams and rivers: Millstone R. Basin, NJ morning of 25 February 2016







### Irene August 2011



## RUTGERS



## Irene rainfall: station observations

## Sandy October 2012







## Sandy Maximum Wind Gusts Oct 29-30, 2012



Sandy Total Precipitation Oct 29-31, 2012



RUTGERS



### Seaside Park/Heights 12 September 2013



Direction of Peak Gusts: September 12, 2013 Seaside Heights, NJ



#### US Forest Service NJ Fire Danger Monitoring Console

| Site            | Air Temp | RH | Wind Sp | Peak Gust | Wind Dir | 10hr Fuel<br>Moisture | 10hr Fuel<br>Temp | 24hr Precip |
|-----------------|----------|----|---------|-----------|----------|-----------------------|-------------------|-------------|
| Ancora Hospital | 53       | 34 | 2       | 8         | wsw      | 13                    | 59                |             |
| Berkeley Twp.   | 45       | 51 | 8       | 12        | SE       | 12                    | 51                | 0.03        |
| Cedar Bridge    | 47       | 47 | 5       | 11        | SSE      | 16                    | 52                | 0.04        |
| Coyle Field     | 53       | 39 | 2