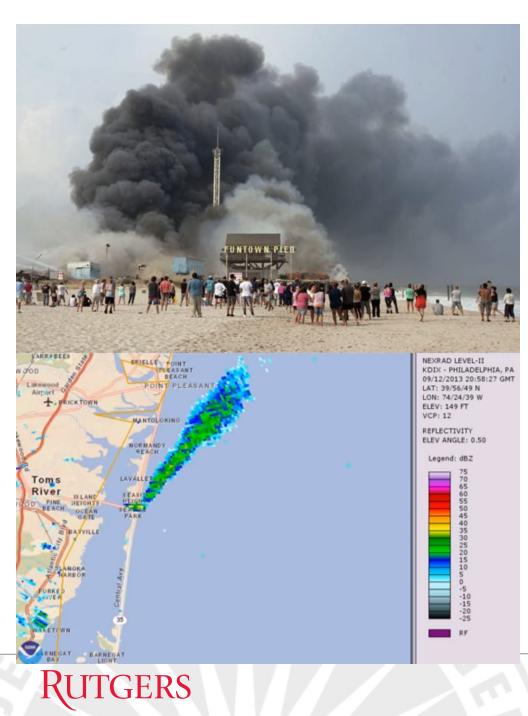

#### Northeast Monthly Climate Update

Dr. David Robinson NJ State Climatologist Office of the New Jersey State Climatologist Rutgers University

Seaside Heights, NJ 30 October 2012

February 25, 2016