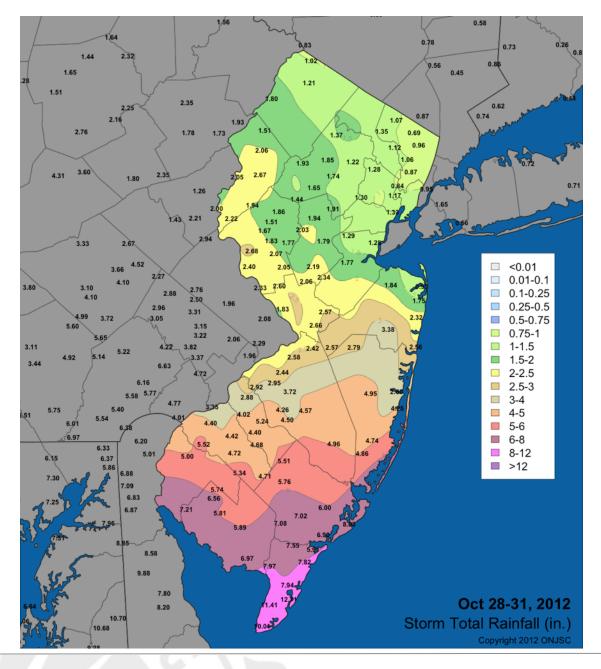

#### Northeast Monthly Climate Update

Dr. David Robinson NJ State Climatologist Office of the New Jersey State Climatologist Rutgers University

Seaside Heights, NJ 30 October 2012

February 25, 2016