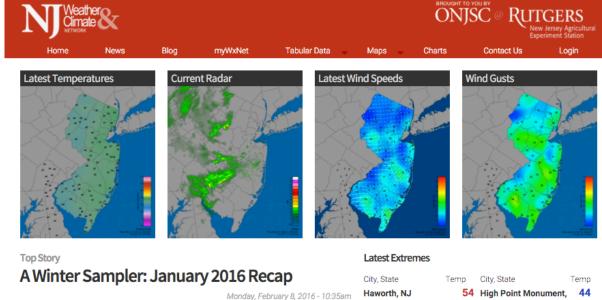

#### A Winter Sampler: January 2016 Recap

Dr. David A. Robinson New Jersey State Climatologist Echnusov 9, 2016

## http:// njweather.org

While average monthly temperature and precipitation (rain and melted snow) did not vary much from their long term averages, January 2016 certainly had enough of a

| City, State     | Temp | City, State          | Temp |
|-----------------|------|----------------------|------|
| Haworth, NJ     | 54   | High Point Monument, | 44   |
| Hawthorne, NJ   | 53   | NJ                   |      |
| Oceanport, NJ   | 53   | Greenwich, NJ        | 44   |
| Jersey City, NJ | 53   | Kingwood, NJ         | 45   |
| Sea Girt, NJ    | 53   | High Point, NJ       | 45   |
|                 |      | Pittstown, NJ        | 46   |