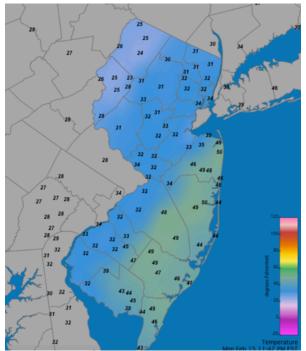

#### NJ Statewide Air Temperatures

Statewide Maps Air Temperature Wind Chill **Barometric Pressure** Dewpoint Precipitation **Relative Humidity** Soil Water Content Soil Temperature Solar Radiation Wind Gusts Wind Speed Radar Radar/Precip Composite Radar: 1 Hour Precip Radar: Storm Total Precip Satellite - Visible Satellite - Infrared Color Satellite - Water Vapor Station Locations