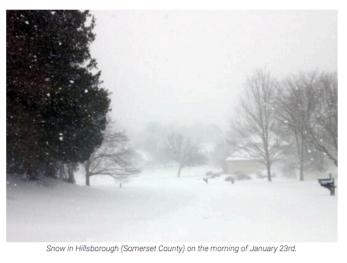

#### ONJSC

Outreach About ONJSC Research Staff

Snow in Hillsborough (Somerset County) on the morning of January 23rd.

RUTGERS

New Jersey Agricultural Experiment Station