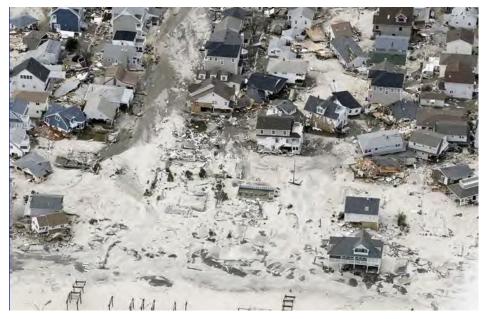

|       |    | 29.32 | 0.06            | 3             | NW          | 21                   | WNW                         |
| <ul> <li>Hillsborough</li> </ul> | NJ    | 2016-02-24 22:30 | SafetyNet | 63   |       |    | 29.32 | 0.01            | 7             | WSW         | 25                   | w                           |
| <ul> <li>Hillsborough</li> </ul> | NJ    | 2016-02-24 22:25 | SafetyNet | 63   |       |    | 29.32 | 0.01            | 16            | WSW         | 28                   | WSW                         |





A great deal of water in a short period of time certainly has its impacts on streams and rivers: Millstone R. Basin, NJ morning of 25 February 2016







### Irene August 2011



## RUTGERS



## Irene rainfall: station observations

## Sandy October 2012







## Sandy Maximum Wind Gusts Oct 29-30, 2012



Sandy Total Precipitation Oct 29-31, 2012



RUTGERS



### Seaside Park/Heights 12 September 2013



Direction of Peak Gusts: September 12, 2013 Seaside Heights, NJ



#### US Forest Service NJ Fire Danger Monitoring Console

| Site            | Air Temp | RH | Wind Sp | Peak Gust | Wind Dir | 10hr Fuel<br>Moisture | 10hr Fuel<br>Temp | 24hr Precip |
|-----------------|----------|----|---------|-----------|----------|-----------------------|-------------------|-------------|
| Ancora Hospital | 53       | 34 | 2       | 8         | wsw      | 13                    | 59                |             |
| Berkeley Twp.   | 45       | 51 | 8       | 12        | SE       | 12                    | 51                | 0.03        |
| Cedar Bridge