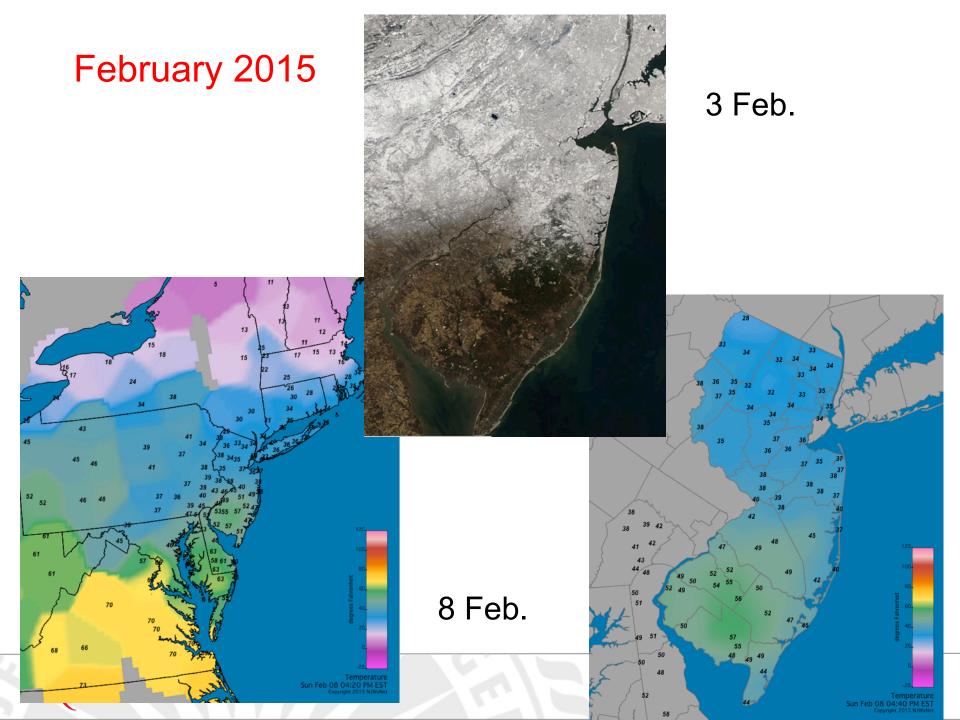

Monument    | NJ    | 2015-05-05 21:35 | SafetyNet | 67   | 42    | 40 |       | 0.00            | 8             | NNW         | 10                   | N                           |
| Hillsborough         | NJ    | 2015-05-05 21:35 | SafetyNet | 69   |       |    | 30.08 | 0.00            | 0             | NNE         | 0                    | N                           |

RUTGERS



DELAWARE ENVIRONMENTAL OBSERVING SYSTEM About

Data

Applications Climate #

#### **Current Conditions**

Updated: February 22 2016 10:26 (US/Eastern)



#### **Project Highlights**

Stay Connected...

→ Share



## **Neighboring Mesonets**



## **RUTGERS**



Sea Breeze and backdoor cold front:

April 10, 2013 3 PM

#### 29 January 2015 5:55 AM



NJclimate.org

### 25 July 2012 10:00 PM



RUTGERS

te.org





Scouring out cold air: 15 Feb 2016 11:42PM





## RUTGERS

## CoCoRaHS: Citizen science at its best!



RUTGERS

## NJ Community Collaborative Rain, Hail and Snow Network



Daily observations by trained volunteers of all ages

# Augmenting automated precipitation observations

RUTGERS

NJclimate.org

19

#### Community Collaborative Rain, Hail and Snow Network:





#### www.cocorahs.org

#### 7AM 20 Aug – 7AM 21 Aug 2015

### RUTGERS

## 29 October 2011 snow storm









### CoCoRaHS event:



**RUTGERS** 

#### 7AM 20 March to 7AM 21 March, 2015



#### www.cocorahs.org

Snow water equivalent

24 Jan 2016



7AM 24 Feb – 7AM 25 Feb 2016 ...aka, the past CoCo day



#### 5 Minute NJWxNet observations at Hillsborough 10:25-11:30 PM 24 February 2016

| City