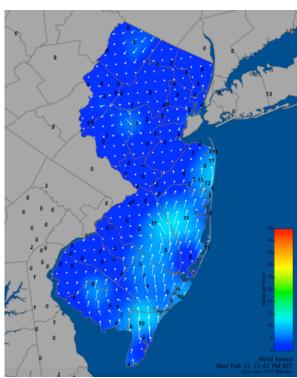

most current information as of Feb 25 8:59 AM

Latest Conditions & Forecast New Brunswick, NJ Rutgers University Meteorology Program

Wind 20 mph from the WSW

Wind Gust

24 mph from the WSW