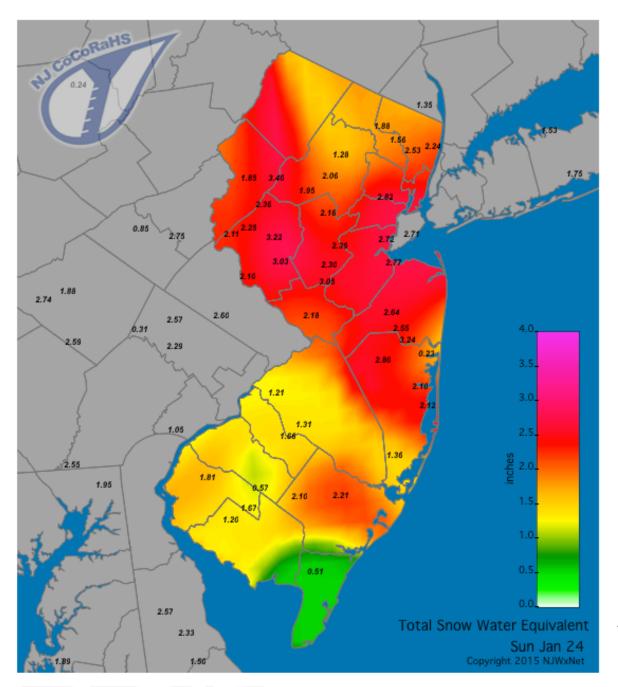

#### A Winter Sampler: January 2016 Recap

Dr. David A. Robinson New Jersey State Climatologist Echnusov 9, 2016

## http:// njweather.org

While average monthly temperature and precipitation (rain and melted snow) did not vary much from their long term averages, January 2016 certainly had enough of a

| City, State     | Temp | City, State          | Temp |
|-----------------|------|----------------------|------|
| Haworth, NJ     | 54   | High Point Monument, | 44   |
| Hawthorne, NJ   | 53   | NJ                   |      |
| Oceanport, NJ   | 53   | Greenwich, NJ        | 44   |
| Jersey City, NJ | 53   | Kingwood, NJ         | 45   |
| Sea Girt, NJ    | 53   | High Point, NJ       | 45   |
|                 |      | Pittstown, NJ        | 46   |