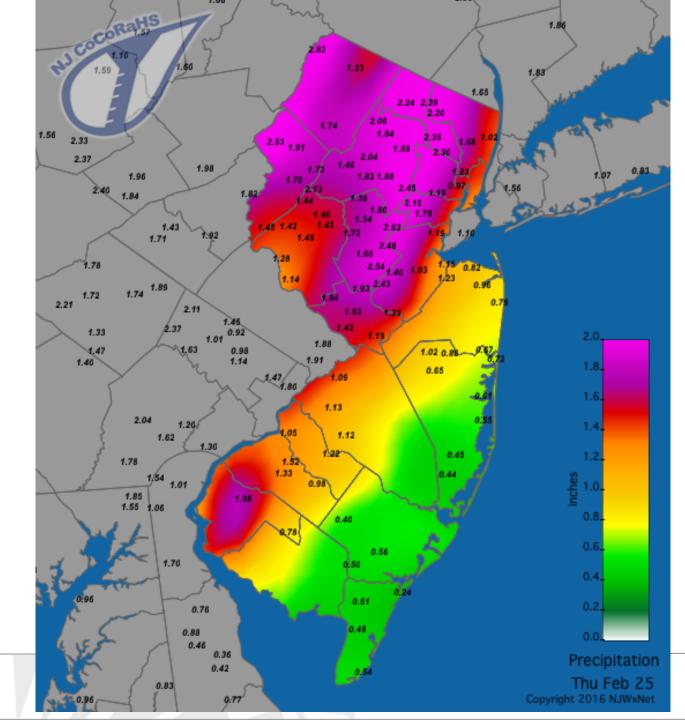

most current information as of Feb 25 8:59 AM

Latest Conditions & Forecast New Brunswick, NJ Rutgers University Meteorology Program

Wind 20 mph from the WSW

Wind Gust

24 mph from the WSW