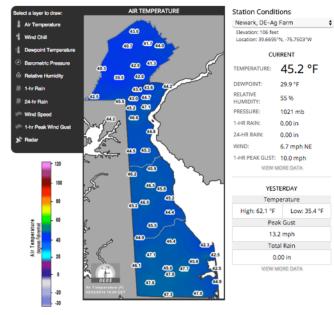

#### Home

Latest from the NJWxNet

Latest temperatures across NJ appear in the above map. Click on the

map or here, the New Jersey Weather and Climate Network,

most current information as of Feb 25 8:59 AM

Latest Conditions & Forecast New Brunswick, NJ Rutgers University Meteorology Program

Wind 20 mph from the WSW

Wind Gust

24 mph from the WSW

#### NJ Statewide Air Temperatures

Statewide Maps Air Temperature Wind Chill **Barometric Pressure** Dewpoint Precipitation **Relative Humidity** Soil Water Content Soil Temperature Solar Radiation Wind Gusts Wind Speed Radar Radar/Precip Composite Radar: 1 Hour Precip Radar: Storm Total Precip Satellite - Visible Satellite - Infrared Color Satellite - Water Vapor Station Locations