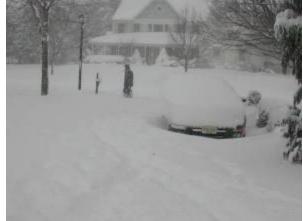

#### ONJSC

Outreach About ONJSC Research Staff

Snow in Hillsborough (Somerset County) on the morning of January 23rd.

RUTGERS

New Jersey Agricultural Experiment Station