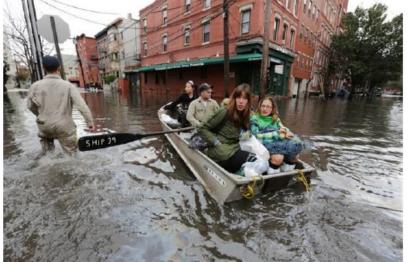

|       |    | 29.32 | 0.06            | 3             | NW          | 21                   | WNW                         |
| <ul> <li>Hillsborough</li> </ul> | NJ    | 2016-02-24 22:30 | SafetyNet | 63   |       |    | 29.32 | 0.01            | 7             | WSW         | 25                   | w                           |
| <ul> <li>Hillsborough</li> </ul> | NJ    | 2016-02-24 22:25 | SafetyNet | 63   |       |    | 29.32 | 0.01            | 16            | WSW         | 28                   | WSW                         |





A great deal of water in a short period of time certainly has its impacts on streams and rivers: Millstone R. Basin, NJ morning of 25 February 2016







### Irene August 2011



## RUTGERS



## Irene rainfall: station observations

## Sandy October 2012







## Sandy Maximum Wind Gusts Oct 29-30, 2012



Sandy Total Precipitation Oct 29-31, 2012



RUTGERS



### Seaside Park/Heights 12 September 2013



Direction of Peak Gusts: September 12, 2013 Seaside Heights, NJ



#### US Forest Service NJ Fire Danger Monitoring Console

| Site            | Air Temp | RH | Wind Sp | Peak Gust | Wind Dir | 10hr Fuel<br>Moisture | 10hr Fuel<br>Temp | 24hr Precip |
|-----------------|----------|----|---------|-----------|----------|-----------------------|-------------------|-------------|
| Ancora Hospital | 53       | 34 | 2       | 8         | wsw      | 13                    | 59                |             |
| Berkeley Twp.   | 45       | 51 | 8       | 12        | SE       | 12                    | 51                | 0.03        |
| Cedar Brid