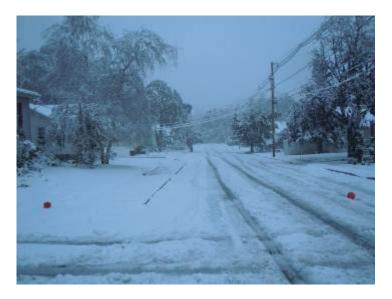

#### ONJSC

Outreach About ONJSC Research Staff

Snow in Hillsborough (Somerset County) on the morning of January 23rd.

RUTGERS

New Jersey Agricultural Experiment Station