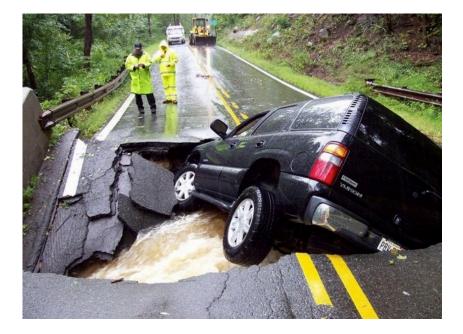

|
| <ul> <li>Hillsborough</li> </ul> | NJ    | 2016-02-24 22:35 | SafetyNet | 63   |       |    | 29.32 | 0.06            | 3             | NW          | 21                   | WNW                         |
| <ul> <li>Hillsborough</li> </ul> | NJ    | 2016-02-24 22:30 | SafetyNet | 63   |       |    | 29.32 | 0.01            | 7             | WSW         | 25                   | w                           |
| <ul> <li>Hillsborough</li> </ul> | NJ    | 2016-02-24 22:25 | SafetyNet | 63   |       |    | 29.32 | 0.01            | 16            | WSW         | 28                   | WSW                         |





A great deal of water in a short period of time certainly has its impacts on streams and rivers: Millstone R. Basin, NJ morning of 25 February 2016







### Irene August 2011



## RUTGERS



## Irene rainfall: station observations

## Sandy October 2012







## Sandy Maximum Wind Gusts Oct 29-30, 2012



Sandy Total Precipitation Oct 29-31, 2012



RUTGERS



### Seaside Park/Heights 12 September 2013



Direction of Peak Gusts: September 12, 2013 Seaside Heights, NJ



#### US Forest Service NJ Fire Danger Monitoring Console

| Site            | Air Temp | RH | Wind Sp | Peak Gust | Wind Dir | 10hr Fuel<br>Moisture | 10hr Fuel<br>Temp | 24hr Precip |
|-----------------|----------|----|---------|-----------|----------|-----------------------|-------------------|-------------|
| Ancora Hospital | 53       | 34 | 2       | 8         | wsw      | 13                    | 59                |             |
| Berkeley Twp.   | 45       | 51 | 8       | 12        | S