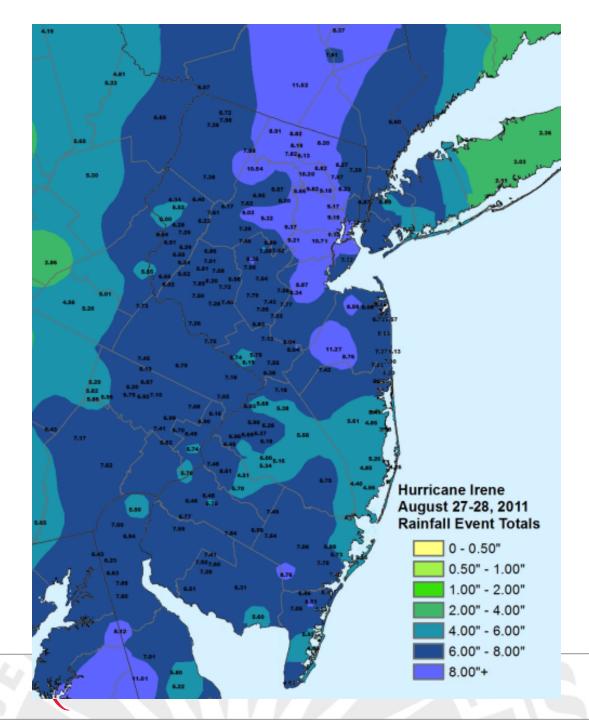

illsborough</li> </ul> | NJ    | 2016-02-24 22:35 | SafetyNet | 63   |       |    | 29.32 | 0.06            | 3             | NW          | 21                   | WNW                         |
| <ul> <li>Hillsborough</li> </ul> | NJ    | 2016-02-24 22:30 | SafetyNet | 63   |       |    | 29.32 | 0.01            | 7             | WSW         | 25                   | w                           |
| <ul> <li>Hillsborough</li> </ul> | NJ    | 2016-02-24 22:25 | SafetyNet | 63   |       |    | 29.32 | 0.01            | 16            | WSW         | 28                   | WSW                         |





A great deal of water in a short period of time certainly has its impacts on streams and rivers: Millstone R. Basin, NJ morning of 25 February 2016







### Irene August 2011



## RUTGERS



## Irene rainfall: station observations

## Sandy October 2012







## Sandy Maximum Wind Gusts Oct 29-30, 2012



Sandy Total Precipitation Oct 29-31, 2012



RUTGERS



### Seaside Park/Heights 12 September 2013



Direction of Peak Gusts: September 12, 2013 Seaside Heights, NJ



#### US Forest Service NJ Fire Danger Monitoring Console

| Site            | Air Temp | RH | Wind Sp | Peak Gust | Wind Dir | 10hr Fuel<br>Moisture | 10hr Fuel<br>Temp | 24hr Precip |
|-----------------|----------|----|---------|-----------|----------|-----------------------|-------------------|-------------|
| Ancora Hospital | 53       | 34 | 2       | 8         | wsw      | 13                    | 59                |             |
| Berkeley Twp.   | 45       | 51 | 8       | 12        | SE       | 12