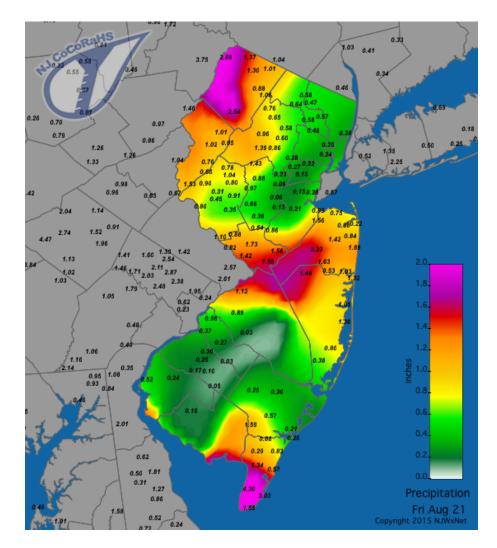

## http:// njweather.org

While average monthly temperature and precipitation (rain and melted snow) did not vary much from their long term averages, January 2016 certainly had enough of a

| City, State     | Temp | City, State          | Temp |
|-----------------|------|----------------------|------|
| Haworth, NJ     | 54   | High Point Monument, | 44   |
| Hawthorne, NJ   | 53   | NJ                   |      |
| Oceanport, NJ   | 53   | Greenwich, NJ        | 44   |
| Jersey City, NJ | 53   | Kingwood, NJ         | 45   |
| Sea Girt, NJ    | 53   | High Point, NJ       | 45   |
|                 |      | Pittstown, NJ        | 46   |