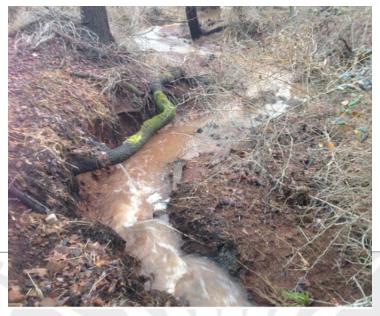

</li> </ul> | NJ    | 2016-02-24 22:40 | SafetyNet | 63   |       |    | 29.34 | 0.15            | 23            | NW          | 18                   | NW                          |
| <ul> <li>Hillsborough</li> </ul> | NJ    | 2016-02-24 22:35 | SafetyNet | 63   |       |    | 29.32 | 0.06            | 3             | NW          | 21                   | WNW                         |
| <ul> <li>Hillsborough</li> </ul> | NJ    | 2016-02-24 22:30 | SafetyNet | 63   |       |    | 29.32 | 0.01            | 7             | WSW         | 25                   | w                           |
| <ul> <li>Hillsborough</li> </ul> | NJ    | 2016-02-24 22:25 | SafetyNet | 63   |       |    | 29.32 | 0.01            | 16            | WSW         | 28                   | WSW                         |





A great deal of water in a short period of time certainly has its impacts on streams and rivers: Millstone R. Basin, NJ morning of 25 February 2016







### Irene August 2011



## RUTGERS



## Irene rainfall: station observations

## Sandy October 2012







## Sandy Maximum Wind Gusts Oct 29-30, 2012



Sandy Total Precipitation Oct 29-31, 2012



RUTGERS



### Seaside Park/Heights 12 September 2013



Direction of Peak Gusts: September 12, 2013 Seaside Heights, NJ



#### US Forest Service NJ Fire Danger Monitoring Console

| Site            | Air Temp | RH | Wind Sp | Peak Gust | Wind Dir | 10hr Fuel<br>Moisture | 10hr Fuel<br>Temp | 24hr Precip |
|-----------------|----------|----|---------|-----------|----------|-----------------------|-------------------|-------------|
| Anco