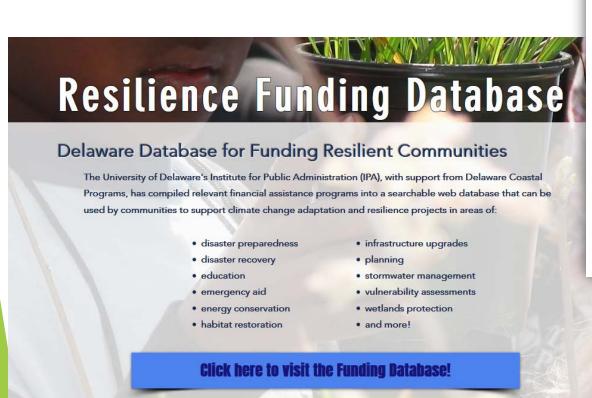

#### **Technical Assistance: Tools**

Delaware Database for Funding Resilient Communities

https://www.derascl.org/funding-database