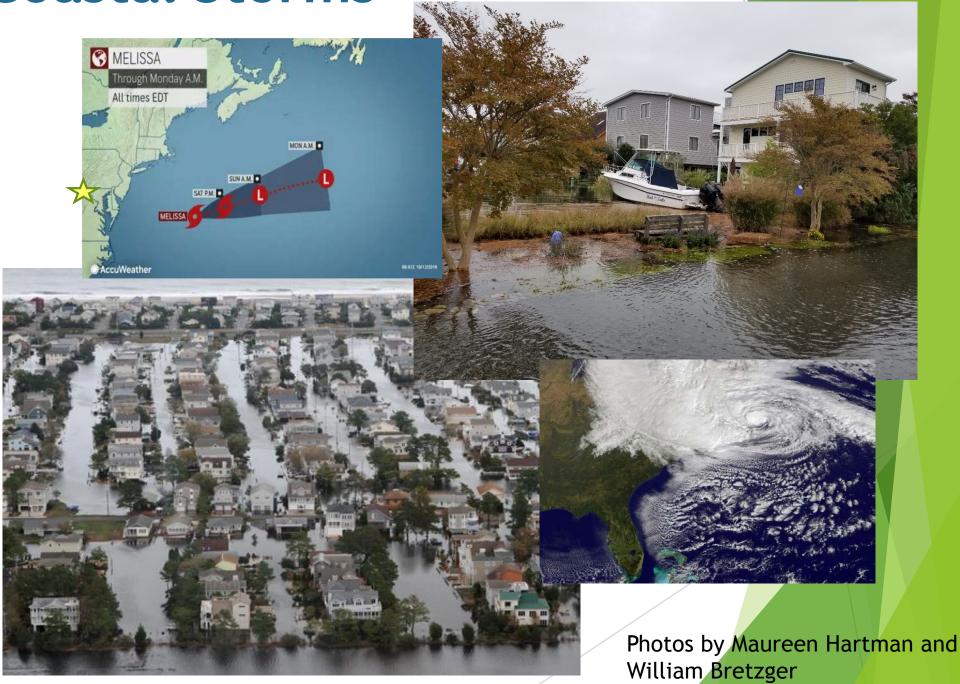

<sup>\*</sup> Recommendation of Sea-Level Rise Planning Scenarios for Delaware: Technical Report, 2017
^ NOAA 2018 State of High Tide Flooding and 2019 Outlook

**Coastal Storms** 