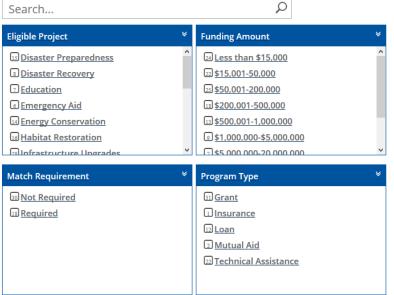

#### **Technical Assistance: Tools**

Delaware Database for Funding Resilient Communities

https://www.derascl.org/funding-database