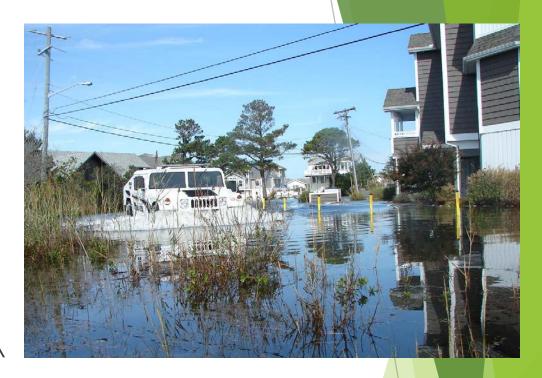

## Change Happens.



Danielle Swallow Coastal Hazards Specialist Delaware Sea Grant



A Snapshot of My Presentation

- My Professional Background
- Delaware at a Glance
- Overview of RASCL
- Strategic Planning Initiative



## Sizing Up Delaware

- Lowest Mean Elevation in U.S.
- 45<sup>th</sup> Most Populous State
- Entire State in Federal Coastal Zone
- Agriculture and Tourism are Main Economic Drivers
- Rampant Development at the Coast
- Land Use and Infrastructure
   Planning Not Well Coordinated

## Flooding is the Top Hazard in Delaware

-State Hazard Mitigation Plan



## Sea Level Rise

- Local sea level rise is twice the global average
- ▶ Up to 2 feet of sea level rise projected by 2050\*
- ▶ Up to 400% increase in tidal flooding since 2000^



| Year | Delaware SLR Planning Scenarios |                  |                  |  |  |  |  |  |
|------|---------------------------------|------------------|------------------|--|--|--|--|--|
|      | Low                             | Intermediate     | High             |  |  |  |  |  |
| 2030 | 0.11 m / 0.36 ft                | 0.22 m / 0.72 ft | 0.33 m / 1.08 ft |  |  |  |  |  |
| 2050 | 0.22 m / 0.72 ft                | 0.40 m / 1.31 ft | 0.58 m / 1.90 ft |  |  |  |  |  |
| 2080 | 0.42 m / 1.38 ft                | 0.74 m / 2.43 ft | 1.11 m / 3.64 ft |  |  |  |  |  |
| 2100 | 0.52 m / 1.71 ft                | 0.99 m / 3.25 ft | 1.53 m / 5.02 ft |  |  |  |  |  |

<sup>\*</sup> Recommendation of Sea-Level Rise Planning Scenarios for Delaware: Technical Report, 2017
^ NOAA 2018 State of H